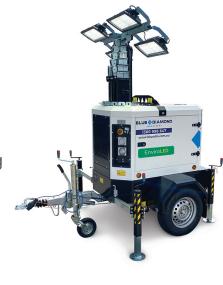

#### **KEY FEATURES**

Four x 320W Multi LED

Massive 166200 Lumen

· 5000 M2 @ 20 Lux

Easy to use Deep Sea L401 controller

 Super Fuel Efficient Japanese Yanmar engine with 218 Hour Run Time

Italian made for tough Australian conditions, delivering super bright light for continuous night work in construction and civil works.

### **Lighting Towers Technical Specifications**

| Performance data               |                                                                                         |
|--------------------------------|-----------------------------------------------------------------------------------------|
| Rated frequency / voltage      | 50 Hz / 230 V                                                                           |
| Rated Power                    | 3.5 kW                                                                                  |
| Operating temperature          | -30/+50°C                                                                               |
| Sound level                    | 61 dB @ 7 m                                                                             |
| Control unit                   | Deep Sea L401 MKII                                                                      |
| Engine                         | Yanmar 2TNV70                                                                           |
| Speed                          | 1500 rpm                                                                                |
| Coolant                        | Liquid                                                                                  |
| Cylinders                      | 2                                                                                       |
| Emissions                      | Stage V                                                                                 |
| Alternator                     | Linz Alumen                                                                             |
| Rated outlet                   | 3.5 kVA                                                                                 |
| Regulation                     | Brushless                                                                               |
| Voltage accurancy              | +/- 5%                                                                                  |
| Auxillary power                | 0.5kVA                                                                                  |
| Fuel Consumption               | 0,55 l/h                                                                                |
| Tank                           | 1201                                                                                    |
| Fuel                           | Diesel                                                                                  |
| Running time                   | 218 h                                                                                   |
| Galvanized mast height         | 8.5 m                                                                                   |
| Lifting system                 | Hydraulic                                                                               |
| Rotation                       | 350°                                                                                    |
| Wind resistance                | 110 km/h                                                                                |
| Trailer                        | Road -towed trailer                                                                     |
| Tyres                          | 185/70R13                                                                               |
| Basement                       | Bunded base 120%                                                                        |
| Stabilizers                    | 4 + 1                                                                                   |
| Canopy                         | Powder coating paint                                                                    |
| Optional                       |                                                                                         |
| Optional included as standard: | Grid/engine selector<br>Daylight sensor with Autostart<br>AMOSS kit<br>Battery isolator |
| Optional not included:         | Weekly timer with auto start<br>Electric tilting head                                   |
| Shipment                       |                                                                                         |
| Dimension                      | 235x147x240 cm                                                                          |
| Weight                         | 850 kg                                                                                  |
| Truck                          | 10                                                                                      |
| Container 40"HC                | 10                                                                                      |
|                                |                                                                                         |

## EnviroLED

Lighting Area (see MultiLed head on front page)