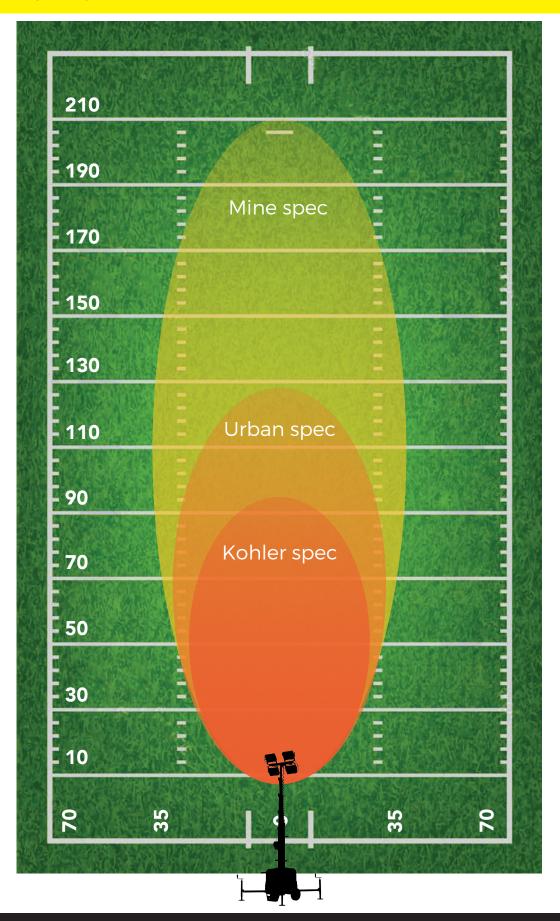

|                                                                                         |
| Dimension                      | 235x147x240 cm                                                                          |
| Weight                         | 850 kg                                                                                  |
| Truck                          | 10                                                                                      |
| Container 40"HC                | 10                                                                                      |
|                                |                                                                                         |



## EnviroLED

Lighting Area (see MultiLed head on front page)