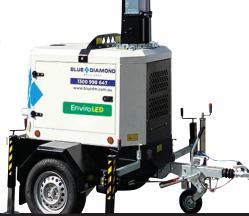

#### **KEY FEATURES**

Four x 320W Multi LED

Massive 166200 Lumen

· 5000 M2 @ 20 Lux

Easy to use Deep Sea L401 controller

 Super Fuel Efficient Japanese Yanmar engine with 218 Hour Run Time

Italian made for tough Australian conditions, delivering super bright light for continuous night work in construction and civil works.

### **Lighting Towers Technical Specifications**

| Performance data               |                                                                                         |
|--------------------------------|-----------------------------------------------------------------------------------------|
| Rated frequency / voltage      | 50 Hz / 230 V                                                                           |
| Rated Power                    | 3.5 kW                                                                                  |
| Operating temperature          | -30/+50°C                                                                               |
| Sound level                    | 61 dB @ 7 m                                                                             |
| Control unit                   | Deep Sea L401 MKII                                                                      |
| Engine                         | Yanmar 2TNV70                                                                           |
| Speed                          | 1500 rpm                                                                                |
| Coolant                        | Liquid                                                                                  |
| Cylinders                      | 2                                                                                       |
| Emissions                      | Stage V                                                                                 |
| Alternator                     | Linz Alumen                                                                             |
| Rated outlet                   | 3.5 kVA                                                                                 |
| Regulation                     | Brushless                                                                               |
| Voltage accurancy              | +/- 5%                                                                                  |
| Auxillary power                | 0.5kVA                                                                                  |
| Fuel Consumption               | 0,55 l/h                                                                                |
| Tank                           | 1201                                                                                    |
| Fuel                           | Diesel                                                                                  |
| Running time                   | 218 h                                                                                   |
| Galvanized mast height         | 8.5 m                                                                                   |
| Lifting system                 | Hydraulic                                                                               |
| Rotation                       | 350°                                                                                    |
| Wind resistance                | 110 km/h                                                                                |
| Trailer                        | Road -towed trailer                                                                     |
| Tyres                          | 185/70R13                                                                               |
| Basement                       | Bunded base 120%                                                                        |
| Stabilizers                    | 4 + 1                                                                                   |
| Canopy                         | Powder coating paint                                                                    |
| Optional                       |                                                                                         |
| Optional included as standard: | Grid/engine selector<br>Daylight sensor with Autostart<br>AMOSS kit<br>Battery isolator |
| Optional not included:         | Weekly timer with auto start<br>Electric tilting head                                   |
| Shipment                       |                                                                                         |
| Dimension                      | 235x147x240 cm                                                                          |
| Weight                         | 850 kg                                                                                  |
| Truck                          | 10                                                                                      |
| Container 40"HC                | 10                                                                                      |
|                                |                                                                                         |