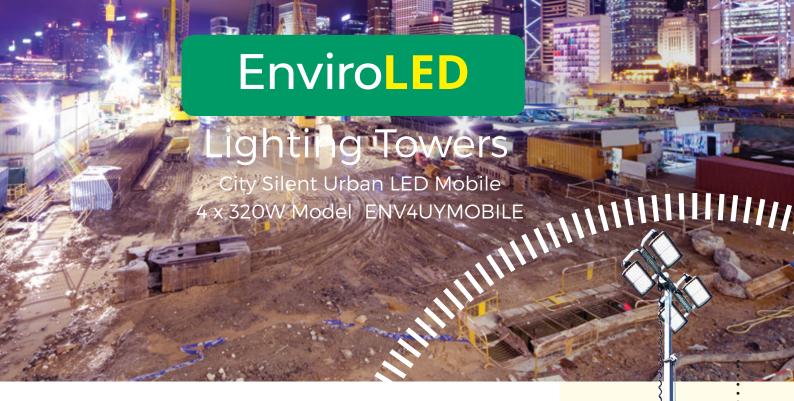

### **City Silent LED - Mobile**

Model: ENV4UYMOBILE

# **EnviroLED**

## Lighting Towers

4 x 320W