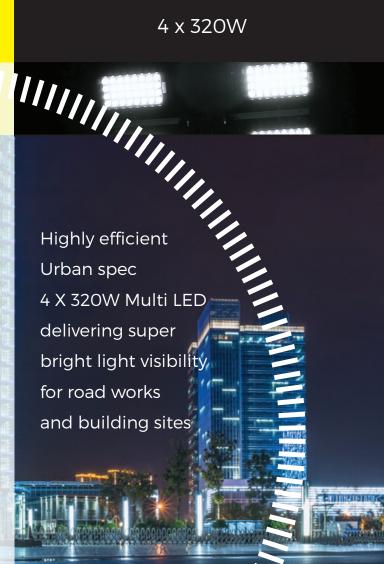

## Lighting Towers

4 x 320W

#### **KEY FEATURES**

Four x 320W Multi LED

Massive 166200 Lumen

· 5000 M2 @ 20 Lux

Easy to use Deep Sea L401 controller

 Super Fuel Efficient Japanese Yanmar engine with 218 Hour Run Time

Italian made for tough Australian conditions, delivering super bright light for continuous night work in construction and civil works.