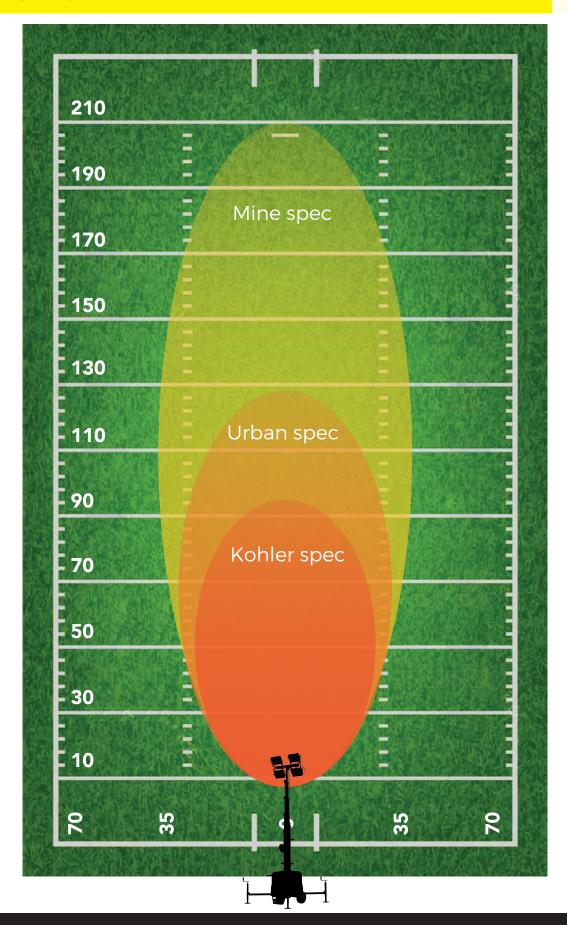

|
| Dimension                      | 121x112x240 cm                                                                                      |
| Weight                         | 900 kg                                                                                              |
| Truck                          | 22                                                                                                  |
| Container 40"HC                | 18                                                                                                  |
|                                |                                                                                                     |



### EnviroLED

#### Lighting Area (see MultiLed head on front page)