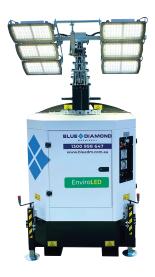

### Mine Spec LED Cube

Model: ENV6MYCUBE

## Lighting Towers

Mine Spec LED Cube Model: ENV6MYCUBE

#### **KEY FEATURES**

- Six x 320W Multi LED
- Massive 249300 Lumen
- · 7800 M2 @ 20 Lux
- Easy to use Deep Sea L401 MKII controller
- Hydraulic Tilting Head
- Super Fuel Efficient Japanese Yanmar engine with 233 Hour Run Time