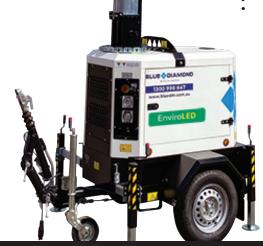

#### Mine Spec LED mobile

Model: ENV6MYMOBILE

### Lighting Towers

Mine Spec LED Moor

#### **KEY FEATURES**

· Massive 249300 Lumen

· 7800 M2 @ 20 Lux

· Easy to use Deep Sea L401 MKII Controller

Hydraulic Tilting Head

Extendable Draw Bar

 Super Fuel Efficient Japanese Yanmar engine with 200 Hour Run Time

#### **Lighting Towers Technical Specifications**

| Rated Power  Rated Power  3.5 kW  Operating temperature  3.5 kW  Operating temperature  3.5 kW  Control unit  Deep Sea L401 MKII  Engine  Yanmar 3TNV68  Speed  1500 rpm  Coolant  Liquid  Cylinders  Emissions  Stage V  Alternator  Alternator  Rated outlet  3.5 kVA  Regulation  Brushless  Voltage accurancy  4-/- 5%  Auxillary power  1.2 kVA  Fuel Consumption  Tank  120L  Fuel  Diesel  Running time  200 Hr  Galvanized mast height  Lifting system  Hydraulic  Rotation  350°  Wind resistance  110 km/h  Trailer  Road-towed trailer  Tyres  185/70R13  Basement  Bunded base 120%  Stabilizers  4+1  Canopy  Powder coating paint  Optional  Optional included as standard:  Weekly timer Hydraulic stabilizers  Shipment  Dimension  235x147x240 cm                                                                                                                                                                                                                                                                                                                                                                                                                                                                                                                                                                                                                                                                                                                                                                                                                                                                                                                                                                                                                                                                                                                                                                                                                                                                                                                                                             | Performance data               |                                                                 |
|--------------------------------------------------------------------------------------------------------------------------------------------------------------------------------------------------------------------------------------------------------------------------------------------------------------------------------------------------------------------------------------------------------------------------------------------------------------------------------------------------------------------------------------------------------------------------------------------------------------------------------------------------------------------------------------------------------------------------------------------------------------------------------------------------------------------------------------------------------------------------------------------------------------------------------------------------------------------------------------------------------------------------------------------------------------------------------------------------------------------------------------------------------------------------------------------------------------------------------------------------------------------------------------------------------------------------------------------------------------------------------------------------------------------------------------------------------------------------------------------------------------------------------------------------------------------------------------------------------------------------------------------------------------------------------------------------------------------------------------------------------------------------------------------------------------------------------------------------------------------------------------------------------------------------------------------------------------------------------------------------------------------------------------------------------------------------------------------------------------------------------|--------------------------------|-----------------------------------------------------------------|
| Operating temperature Sound level Gound level Goolant Coolant Liquid Cylinders 3 Emissions Stage V Alternator Linz Alumen Rated outlet 3.5kWA Regulation Brushless Voltage accurancy 4/- 5% Auxillary power 1.2kVA Fuel Consumption O,60 I/h Tank 120L Fuel Diesel Running time 200 Hr Galvanized mast height Lifting system Hydraulic Rotation Station Stage W Wind resistance 110 km/h Trailer Road -towed trailer Tyres 185/70R13 Basement Bunded base 120% Stabilizers 4+1 Canopy Powder coating paint Optional Optional included as standard: Optional not included: Brushless Shipment Dimension 235x147x240 cm Weight Truck 10 Coolant Vanner 3TNV68 Sage L401 MKII Engine Yanner 3TNV68 Stabilizers Grid/engine selector Daylight sensor with Autostart AMOSS kit Battery isolator Electric tilting head Dimension 235x147x240 cm                                                                                                                                                                                                                                                                                                                                                                                                                                                                                                                                                                                                                                                                                                                                                                                                                                                                                                                                                                                                                                                                                                                                                                                                  | Rated frequency / voltage      | 50 Hz / 230 V                                                   |
| Sound level 61 dB @ 7 m Control unit Deep Sea L401 MKII Engine Yanmar 3TNV68 Speed 1500 rpm Coolant Coylinders 3 Emissions Stage V Alternator Linz Alumen Rated outlet 3.5kVA Regulation Brushless Voltage accurancy 4/- 5% Auxillary power 1.2kVA Fuel Consumption 0,60 l/h Tank 120L Fuel Diesel Running time 200 Hr Galvanized mast height 8.5 m Lifting system Hydraulic Rotation 350 ° Wind resistance 110 km/h Trailer Road -towed trailer Tyres 185/70R13 Basement Bunded base 120% Stabilizers 4+1 Canopy Powder coating paint Optional Optional included as standard: Grid/engine selector Daylight sensor with Autostart AMOSS kit Battery isolator Electric tilting head Optional not included: Weekly timer Hydraulic stabilizers Shipment Dimension 235x147x240 cm Weight 900 kg Truck 10                                                                                                                                                                                                                                                                                                                                                                                                                                                                                                                                                                                                                                                                                                                                                                                                                                                                                                                                                                                                                                                                                                                                                                                                                                                                                                                         | Rated Power                    | 3.5 kW                                                          |
| Control unit  Engine  Yannar 3TNV68  Speed  1500 rpm  Coolant Liquid Cylinders 3 Emissions Stage V  Alternator Linz Alumen  Rated outlet 3.5kVA  Regulation Brushless  Voltage accurancy 4/- 5%  Auxillary power 1.2kVA  Fuel Consumption 7 Joes Ling Alumen  Rank 120L Fuel Diesel Running time 200 Hr  Galvanized mast height Lifting system Hydraulic Rotation 350° Wind resistance 110 km/h  Trailer Tyres 185/70R13 Basement Bunded base 120%  Stabilizers 4 + 1  Canopy Powder coating paint Optional Optional included as standard: Optional not included: Weekly timer Hydraulic resistance Shipment Dimension 235x147x240 cm Weight Truck 100  Pool kg  Truck 100  Liquid 1500 rpm Li | Operating temperature          | -30/+50°C                                                       |
| Engine     Yanmar 3TNV68       Speed     1500 rpm       Coolant     Liquid       Cylinders     3       Emissions     Stage V       Alternator     Linz Alumen       Rated outlet     3.5kVA       Regulation     Brushless       Voltage accurancy     +/-5%       Auxillary power     1.2kVA       Fuel Consumption     0,601/h       Tank     120L       Fuel     Diesel       Running time     200 Hr       Galvanized mast height     8.5 m       Lifting system     Hydraulic       Rotation     350°       Wind resistance     110 km/h       Trailer     Road -towed trailer       Tyres     185/70R13       Basement     Bunded base 120%       Stabilizers     4 + 1       Canopy     Powder coating paint       Optional     Optional included as standard:     Grid/engine selector Daylight sensor with Autostart AMOSS kit Battery isolator Electric tilting head       Optional not included:     Weekly timer Hydraulic stabilizers       Shipment       Dimension     235x147x240 cm       Weight     900 kg       Truck     10                                                                                                                                                                                                                                                                                                                                                                                                                                                                                                                                                                                                                                                                                                                                                                                                                                                                                                                                                                                                                                                                                | Sound level                    | 61 dB @ 7 m                                                     |
| Speed1500 rpmCoolantLiquidCylinders3EmissionsStage VAlternatorLinz AlumenRated outlet3.5kVARegulationBrushlessVoltage accurancy4/- 5%Auxillary power1.2kVAFuel Consumption0,60 l/hTank120LFuelDieselRunning time200 HrGalvanized mast height8.5 mLifting systemHydraulicRotation350 °Wind resistance110 km/hTrailerRoad -towed trailerTyres185/70R13BasementBunded base 120%Stabilizers4 + 1CanopyPowder coating paintOptionalGrid/engine selector<br>Daylight sensor with Autostart AMOSS kit<br>Battery isolator<br>Electric tilting headOptional not included:Weekly timer<br>Hydraulic stabilizersShipmentWeekly timer<br>Hydraulic stabilizersShipment10Truck10                                                                                                                                                                                                                                                                                                                                                                                                                                                                                                                                                                                                                                                                                                                                                                                                                                                                                                                                                                                                                                                                                                                                                                                                                                                                                                                                                                                                                                                           | Control unit                   | Deep Sea L401 MKII                                              |
| Coolant Liquid Cylinders 3 Emissions Stage V Alternator Linz Alumen Rated outlet 3.5kVA Regulation Brushless Voltage accurancy +/- 5% Auxiliary power 1.2kVA Fuel Consumption 0,60 I/h Tank 120L Fuel Diesel Running time 200 Hr Galvanized mast height 8.5 m Lifting system Hydraulic Rotation 350 ° Wind resistance 110 km/h Trailer Road - towed trailer Tyres 185/70R13 Basement Bunded base 120% Stabilizers 4+1 Canopy Powder coating paint Optional Optional included as standard: Grid/engine selector Daylight sensor with Autostart AMOSS kit Battery isolator Electric tilting head Optional not included: Weekly timer Hydraulic stabilizers Shipment Unession 235x147x240 cm Weight 900 kg Truck 10                                                                                                                                                                                                                                                                                                                                                                                                                                                                                                                                                                                                                                                                                                                                                                                                                                                                                                                                                                                                                                                                                                                                                                                                                                                                                                                                                                                                               | Engine                         | Yanmar 3TNV68                                                   |
| Cylinders 3 Emissions Stage V  Alternator Linz Alumen  Rated outlet 3.5kVA  Regulation Brushless  Voltage accurancy +/- 5%  Auxiliary power 1.2kVA  Fuel Consumption 0,60 l/h  Tank 120L  Fuel Diesel  Running time 200 Hr  Galvanized mast height 8.5 m  Lifting system Hydraulic  Rotation 350°  Wind resistance 110 km/h  Trailer Road -towed trailer  Tyres 185/70R13  Basement Bunded base 120%  Stabilizers 4+1  Canopy Powder coating paint  Optional  Optional included as standard: Grid/engine selector Daylight sensor with Autostart AMOSS kit Battery isolator Electric tilting head  Optional not included: Weekly timer Hydraulic stabilizers  Shipment  Dimension 235x147x240 cm  Weight 900 kg  Truck 10                                                                                                                                                                                                                                                                                                                                                                                                                                                                                                                                                                                                                                                                                                                                                                                                                                                                                                                                                                                                                                                                                                                                                                                                                                                                                                                                                                                                      | Speed                          | 1500 rpm                                                        |
| Emissions Stage V  Alternator Linz Alumen  Rated outlet 3.5kVA  Regulation Brushless  Voltage accurancy +/-5%  Auxiliary power 1.2kVA  Fuel Consumption 0,60 l/h  Tank 120L  Fuel Diesel  Running time 200 Hr  Galvanized mast height 8.5 m  Lifting system Hydraulic  Rotation 350°  Wind resistance 110 km/h  Trailer Road -towed trailer  Tyres 185/70R13  Basement Bunded base 120%  Stabilizers 4 + 1  Canopy Powder coating paint  Optional  Optional included as standard: Grid/engine selector Daylight sensor with Autostart AMOSS kit Battery isolator Electric tilting head  Optional not included: Weekly timer Hydraulic stabilizers  Shipment  Dimension 235x147x240 cm  Weight 900 kg  Truck 10                                                                                                                                                                                                                                                                                                                                                                                                                                                                                                                                                                                                                                                                                                                                                                                                                                                                                                                                                                                                                                                                                                                                                                                                                                                                                                                                                                                                                 | Coolant                        | Liquid                                                          |
| Alternator Rated outlet Rated outlet Regulation Brushless Voltage accurancy +/- 5% Auxiliary power 1.2kVA Fuel Consumption 0,601/h Tank 120L Fuel Diesel Running time 200 Hr Galvanized mast height Lifting system Hydraulic Rotation 350° Wind resistance 110 km/h Trailer Road - towed trailer Tyres 185/70R13 Basement Bunded base 120% Stabilizers 4+1 Canopy Powder coating paint Optional Optional included as standard: Grid/engine selector Daylight sensor with Autostart AMOSS kit Battery isolator Electric tilting head Optional not included: Weekly timer Hydraulic stabilizers Shipment Ueight Pook grid/engine selector Daylight sensor with Autostart AMOSS kit Battery isolator Electric tilting head                                                                                                                                                                                                                                                                                                                                                                                                                                                                                                                                                                                                                                                                                                                                                                                                                                                                                                                                                                                                                                                                                                                                                                                                                                                                                                                                                                                                        | ,                              |                                                                 |
| Rated outlet  Regulation  Brushless  Voltage accurancy  4/- 5%  Auxiliary power  1.2kVA  Fuel Consumption  O,60 V/h  Tank  120L  Fuel  Diesel  Running time  200 Hr  Galvanized mast height  Lifting system  Hydraulic  Rotation  350°  Wind resistance  110 km/h  Trailer  Road - towed trailer  Tyres  185/70R13  Basement  Bunded base 120%  Stabilizers  4 + 1  Canopy  Powder coating paint  Optional  Optional included as standard:  Optional included:  Weekly timer Hydraulic stabilizers  Shipment  Dimension  235x147x240 cm  Weight  900 kg  Truck  10                                                                                                                                                                                                                                                                                                                                                                                                                                                                                                                                                                                                                                                                                                                                                                                                                                                                                                                                                                                                                                                                                                                                                                                                                                                                                                                                                                                                                                                                                                                                                             |                                |                                                                 |
| Regulation Brushless  Voltage accurancy +/- 5%  Auxiliary power 1.2kVA  Fuel Consumption 0.60 l/h  Tank 120L  Fuel Diesel  Running time 200 Hr  Galvanized mast height 8.5 m  Lifting system Hydraulic  Rotation 350°  Wind resistance 110 km/h  Trailer Road - towed trailer  Tyres 185/70R13  Basement Bunded base 120%  Stabilizers 4 + 1  Canopy Powder coating paint  Optional  Optional included as standard: Grid/engine selector Daylight sensor with Autostart AMOSS kit Battery isolator Electric tilting head  Optional not included: Weekly timer Hydraulic stabilizers  Shipment  Dimension 235x147x240 cm  Weight 900 kg  Truck 120L                                                                                                                                                                                                                                                                                                                                                                                                                                                                                                                                                                                                                                                                                                                                                                                                                                                                                                                                                                                                                                                                                                                                                                                                                                                                                                                                                                                                                                                                             |                                |                                                                 |
| Voltage accurancy +/- 5%  Auxiliary power 1.2kVA  Fuel Consumption 0,60 l/h  Tank 120L  Fuel Diesel  Running time 200 Hr  Galvanized mast height 8.5 m  Lifting system Hydraulic  Rotation 350 °  Wind resistance 110 km/h  Trailer Road -towed trailer  Tyres 185/70R13  Basement Bunded base 120%  Stabilizers 4 + 1  Canopy Powder coating paint  Optional  Optional included as standard: Grid/engine selector Daylight sensor with Autostart AM/OSS kit Battery isolator Electric tilting head  Optional not included: Weekly timer Hydraulic stabilizers  Shipment  Dimension 235x147x240 cm  Weight 900 kg  Truck 100                                                                                                                                                                                                                                                                                                                                                                                                                                                                                                                                                                                                                                                                                                                                                                                                                                                                                                                                                                                                                                                                                                                                                                                                                                                                                                                                                                                                                                                                                                   | Rated outlet                   | 3.5kVA                                                          |
| Auxiliary power 1.2kVA  Fuel Consumption 0,60 l/h  Tank 120L  Fuel Diesel  Running time 200 Hr  Galvanized mast height 8.5 m  Lifting system Hydraulic  Rotation 350 °  Wind resistance 110 km/h  Trailer Road-towed trailer  Tyres 185/70R13  Basement Bunded base 120%  Stabilizers 4+1  Canopy Powder coating paint  Optional  Optional included as standard: Grid/engine selector Daylight sensor with Autostart AMOSS kit Battery isolator Electric tilting head  Optional not included: Weekly timer Hydraulic stabilizers  Shipment  Dimension 235x147x240 cm  Weight 900 kg  Truck 100                                                                                                                                                                                                                                                                                                                                                                                                                                                                                                                                                                                                                                                                                                                                                                                                                                                                                                                                                                                                                                                                                                                                                                                                                                                                                                                                                                                                                                                                                                                                 | Regulation                     | Brushless                                                       |
| Fuel Consumption0,60 l/hTank120LFuelDieselRunning time200 HrGalvanized mast height8.5 mLifting systemHydraulicRotation350°Wind resistance110 km/hTrailerRoad -towed trailerTyres185/70R13BasementBunded base 120%Stabilizers4 + 1CanopyPowder coating paintOptionalGrid/engine selector<br>Daylight sensor with Autostart<br>AMOSS kit<br>Battery isolator<br>Electric tillting headOptional not included:Weekly timer<br>Hydraulic stabilizersShipmentWeightDimension235x147x240 cmWeight900 kgTruck10                                                                                                                                                                                                                                                                                                                                                                                                                                                                                                                                                                                                                                                                                                                                                                                                                                                                                                                                                                                                                                                                                                                                                                                                                                                                                                                                                                                                                                                                                                                                                                                                                        | Voltage accurancy              | +/- 5%                                                          |
| Tank 120L Fuel Diesel Running time 200 Hr  Galvanized mast height 8.5 m  Lifting system Hydraulic Rotation 350° Wind resistance 110 km/h  Trailer Road -towed trailer Tyres 185/70R13 Basement Bunded base 120%  Stabilizers 4+1  Canopy Powder coating paint  Optional Optional included as standard: Grid/engine selector Daylight sensor with Autostart AMOSS kit Battery isolator Electric tilting head  Optional not included: Weekly timer Hydraulic stabilizers  Shipment  Dimension 235x147x240 cm  Weight 900 kg  Truck 10                                                                                                                                                                                                                                                                                                                                                                                                                                                                                                                                                                                                                                                                                                                                                                                                                                                                                                                                                                                                                                                                                                                                                                                                                                                                                                                                                                                                                                                                                                                                                                                            | Auxiliary power                | 1.2kVA                                                          |
| Fuel Diesel Running time 200 Hr  Galvanized mast height 8.5 m  Lifting system Hydraulic Rotation 350 °  Wind resistance 110 km/h  Trailer Road - towed trailer  Tyres 185/70R13  Basement Bunded base 120%  Stabilizers 4+1  Canopy Powder coating paint  Optional  Optional included as standard: Grid/engine selector Daylight sensor with Autostart AMOSS kit Battery isolator Electric tilting head  Optional not included: Weekly timer Hydraulic stabilizers  Shipment  Dimension 235x147x240 cm  Weight 900 kg  Truck 10                                                                                                                                                                                                                                                                                                                                                                                                                                                                                                                                                                                                                                                                                                                                                                                                                                                                                                                                                                                                                                                                                                                                                                                                                                                                                                                                                                                                                                                                                                                                                                                                | Fuel Consumption               | 0,60 l/h                                                        |
| Running time  Galvanized mast height  Lifting system  Hydraulic  Rotation  350 °  Wind resistance  110 km/h  Trailer  Road -towed trailer  Tyres  185/70R13  Basement  Bunded base 120%  Stabilizers  4 + 1  Canopy  Powder coating paint  Optional  Optional included as standard:  Optional included as standard:  Optional included:  Weekly timer Hydraulic stabilizers  Shipment  Dimension  235x147x240 cm  Weight  900 kg  Truck                                                                                                                                                                                                                                                                                                                                                                                                                                                                                                                                                                                                                                                                                                                                                                                                                                                                                                                                                                                                                                                                                                                                                                                                                                                                                                                                                                                                                                                                                                                                                                                                                                                                                        | Tank                           | 120L                                                            |
| Galvanized mast height  Lifting system  Hydraulic  Rotation  350 °  Wind resistance  110 km/h  Trailer  Road -towed trailer  Tyres  185/70R13  Basement  Bunded base 120%  Stabilizers  4 + 1  Canopy  Powder coating paint  Optional  Optional included as standard:  Optional included as standard:  Optional included:  Weekly timer Hydraulic stabilizers  Shipment  Dimension  235x147x240 cm  Weight  900 kg  Truck  10                                                                                                                                                                                                                                                                                                                                                                                                                                                                                                                                                                                                                                                                                                                                                                                                                                                                                                                                                                                                                                                                                                                                                                                                                                                                                                                                                                                                                                                                                                                                                                                                                                                                                                  | Fuel                           | Diesel                                                          |
| Galvanized mast height8.5 mLifting systemHydraulicRotation350 °Wind resistance110 km/hTrailerRoad-towed trailerTyres185/70R13BasementBunded base 120%Stabilizers4 + 1CanopyPowder coating paintOptionalGrid/engine selector<br>Daylight sensor with Autostart<br>AMOSS kit<br>Battery isolator<br>Electric tilting headOptional not included:Weekly timer<br>Hydraulic stabilizersShipment235x147x240 cmWeight900 kgTruck10                                                                                                                                                                                                                                                                                                                                                                                                                                                                                                                                                                                                                                                                                                                                                                                                                                                                                                                                                                                                                                                                                                                                                                                                                                                                                                                                                                                                                                                                                                                                                                                                                                                                                                    | Running time                   | 200 Hr                                                          |
| Rotation 350 ° Wind resistance 110 km/h  Trailer Road -towed trailer  Tyres 185/70R13  Basement Bunded base 120%  Stabilizers 4+1  Canopy Powder coating paint  Optional  Optional included as standard: Grid/engine selector Daylight sensor with Autostart AMOSS kit Battery isolator Electric tilting head  Optional not included: Weekly timer Hydraulic stabilizers  Shipment  Dimension 235x147x240 cm  Weight 900 kg  Truck 100                                                                                                                                                                                                                                                                                                                                                                                                                                                                                                                                                                                                                                                                                                                                                                                                                                                                                                                                                                                                                                                                                                                                                                                                                                                                                                                                                                                                                                                                                                                                                                                                                                                                                         | Galvanized mast height         | 8.5 m                                                           |
| Wind resistance  Trailer  Road -towed trailer  Tyres  185/70R13  Basement  Bunded base 120%  Stabilizers  4 + 1  Canopy  Powder coating paint  Optional  Optional included as standard:  Optional included as standard:  Optional not included:  Weekly timer Hydraulic stabilizers  Shipment  Dimension  Weight  900 kg  Truck  110 km/h  Road -towed trailer  Road -towed tr | Lifting system                 | Hydraulic                                                       |
| Trailer Tyres  185/70R13  Basement  Bunded base 120%  Stabilizers  4 + 1  Canopy  Powder coating paint  Optional  Optional included as standard:  Optional included as standard:  Optional included:  Optional not included:  Weekly timer Hydraulic stabilizers  Shipment  Dimension  235x147x240 cm  Weight  900 kg  Truck  10                                                                                                                                                                                                                                                                                                                                                                                                                                                                                                                                                                                                                                                                                                                                                                                                                                                                                                                                                                                                                                                                                                                                                                                                                                                                                                                                                                                                                                                                                                                                                                                                                                                                                                                                                                                               | Rotation                       | 350°                                                            |
| Tyres 185/70R13  Basement Bunded base 120%  Stabilizers 4+1  Canopy Powder coating paint  Optional  Optional included as standard: Grid/engine selector Daylight sensor with Autostart AMOSS kit Battery isolator Electric tilting head  Optional not included: Weekly timer Hydraulic stabilizers  Shipment  Dimension 235x147x240 cm  Weight 900 kg  Truck 10                                                                                                                                                                                                                                                                                                                                                                                                                                                                                                                                                                                                                                                                                                                                                                                                                                                                                                                                                                                                                                                                                                                                                                                                                                                                                                                                                                                                                                                                                                                                                                                                                                                                                                                                                                | Wind resistance                | 110 km/h                                                        |
| Basement  Stabilizers  4+1  Canopy Powder coating paint  Optional  Optional included as standard: Optional included as standard: Optional included as standard: Optional included: Weekly timer Hydraulic stabilizers  Shipment  Dimension  235x147x240 cm  Weight 900 kg  Truck  10                                                                                                                                                                                                                                                                                                                                                                                                                                                                                                                                                                                                                                                                                                                                                                                                                                                                                                                                                                                                                                                                                                                                                                                                                                                                                                                                                                                                                                                                                                                                                                                                                                                                                                                                                                                                                                           | Trailer                        | Road -towed trailer                                             |
| Stabilizers 4 + 1  Canopy Powder coating paint  Optional  Optional included as standard: Grid/engine selector Daylight sensor with Autostart AMOSS kit Battery isolator Electric tilting head  Optional not included: Weekly timer Hydraulic stabilizers  Shipment  Dimension 235x147x240 cm  Weight 900 kg  Truck 10                                                                                                                                                                                                                                                                                                                                                                                                                                                                                                                                                                                                                                                                                                                                                                                                                                                                                                                                                                                                                                                                                                                                                                                                                                                                                                                                                                                                                                                                                                                                                                                                                                                                                                                                                                                                          | Tyres                          | 185/70R13                                                       |
| Canopy Powder coating paint  Optional  Optional included as standard: Optional included as standard: Optional included: Optional not included: Optional not included: Weekly timer Hydraulic stabilizers  Shipment  Dimension 235x147x240 cm Weight 900 kg  Truck 10                                                                                                                                                                                                                                                                                                                                                                                                                                                                                                                                                                                                                                                                                                                                                                                                                                                                                                                                                                                                                                                                                                                                                                                                                                                                                                                                                                                                                                                                                                                                                                                                                                                                                                                                                                                                                                                           | Basement                       | Bunded base 120%                                                |
| Optional         Optional included as standard:       Grid/engine selector Daylight sensor with Autostart AMOSS kit Battery isolator Electric tilting head         Optional not included:       Weekly timer Hydraulic stabilizers         Shipment         Dimension       235x147x240 cm         Weight       900 kg         Truck       10                                                                                                                                                                                                                                                                                                                                                                                                                                                                                                                                                                                                                                                                                                                                                                                                                                                                                                                                                                                                                                                                                                                                                                                                                                                                                                                                                                                                                                                                                                                                                                                                                                                                                                                                                                                  | Stabilizers                    | 4 + 1                                                           |
| Optional included as standard:  Optional included as standard:  Optional not included:  Optional not included:  Shipment  Dimension  Weekly timer Hydraulic stabilizers  Shipment  Dimension  235x147x240 cm  Weight  900 kg  Truck  10                                                                                                                                                                                                                                                                                                                                                                                                                                                                                                                                                                                                                                                                                                                                                                                                                                                                                                                                                                                                                                                                                                                                                                                                                                                                                                                                                                                                                                                                                                                                                                                                                                                                                                                                                                                                                                                                                        | Canopy                         | Powder coating paint                                            |
| Daylight sensor with Autostart AMOSS kit Battery isolator Electric tilting head  Optional not included:  Weekly timer Hydraulic stabilizers  Shipment  Dimension  235x147x240 cm  Weight  900 kg  Truck  10                                                                                                                                                                                                                                                                                                                                                                                                                                                                                                                                                                                                                                                                                                                                                                                                                                                                                                                                                                                                                                                                                                                                                                                                                                                                                                                                                                                                                                                                                                                                                                                                                                                                                                                                                                                                                                                                                                                    | Optional                       |                                                                 |
| Hydraulic stabilizers  Shipment  Dimension 235x147x240 cm  Weight 900 kg  Truck 10                                                                                                                                                                                                                                                                                                                                                                                                                                                                                                                                                                                                                                                                                                                                                                                                                                                                                                                                                                                                                                                                                                                                                                                                                                                                                                                                                                                                                                                                                                                                                                                                                                                                                                                                                                                                                                                                                                                                                                                                                                             | Optional included as standard: | Daylight sensor with Autostart<br>AMOSS kit<br>Battery isolator |
| Dimension         235x147x240 cm           Weight         900 kg           Truck         10                                                                                                                                                                                                                                                                                                                                                                                                                                                                                                                                                                                                                                                                                                                                                                                                                                                                                                                                                                                                                                                                                                                                                                                                                                                                                                                                                                                                                                                                                                                                                                                                                                                                                                                                                                                                                                                                                                                                                                                                                                    | Optional not included:         |                                                                 |
| Weight 900 kg Truck 10                                                                                                                                                                                                                                                                                                                                                                                                                                                                                                                                                                                                                                                                                                                                                                                                                                                                                                                                                                                                                                                                                                                                                                                                                                                                                                                                                                                                                                                                                                                                                                                                                                                                                                                                                                                                                                                                                                                                                                                                                                                                                                         | Shipment                       |                                                                 |
| Truck 10                                                                                                                                                                                                                                                                                                                                                                                                                                                                                                                                                                                                                                                                                                                                                                                                                                                                                                                                                                                                                                                                                                                                                                                                                                                                                                                                                                                                                                                                                                                                                                                                                                                                                                                                                                                                                                                                                                                                                                                                                                                                                                                       | Dimension                      | 235x147x240 cm                                                  |
|                                                                                                                                                                                                                                                                                                                                                                                                                                                                                                                                                                                                                                                                                                                                                                                                                                                                                                                                                                                                                                                                                                                                                                                                                                                                                                                                                                                                                                                                                                                                                                                                                                                                                                                                                                                                                                                                                                                                                                                                                                                                                                                                | Weight                         | 900 kg                                                          |
| Container 40"HC 10                                                                                                                                                                                                                                                                                                                                                                                                                                                                                                                                                                                                                                                                                                                                                                                                                                                                                                                                                                                                                                                                                                                                                                                                                                                                                                                                                                                                                                                                                                                                                                                                                                                                                                                                                                                                                                                                                                                                                                                                                                                                                                             | Truck                          | 10                                                              |
|                                                                                                                                                                                                                                                                                                                                                                                                                                                                                                                                                                                                                                                                                                                                                                                                                                                                                                                                                                                                                                                                                                                                                                                                                                                                                                                                                                                                                                                                                                                                                                                                                                                                                                                                                                                                                                                                                                                                                                                                                                                                                                                                | Container 40"HC                | 10                                                              |