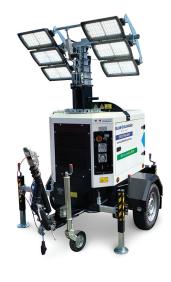

#### Mine Spec LED mobile

Model: ENV6MYMOBILE

### Lighting Towers

Mine Spec LED Moor

#### **KEY FEATURES**

· Massive 249300 Lumen

· 7800 M2 @ 20 Lux

· Easy to use Deep Sea L401 MKII Controller

Hydraulic Tilting Head

Extendable Draw Bar

 Super Fuel Efficient Japanese Yanmar engine with 200 Hour Run Time

#### **Lighting Towers Technical Specifications**

| Rated Power  Rated Power  3.5 kW  Operating temperature  3.5 kW  Operating temperature  3.5 kW  Control unit  Deep Sea L401 MKII  Engine  Yanmar 3TNV68  Speed  1500 rpm  Coolant  Liquid  Cylinders  Emissions  Stage V  Alternator  Alternator  Rated outlet  3.5 kVA  Regulation  Brushless  Voltage accurancy  4-/- 5%  Auxillary power  1.2 kVA  Fuel Consumption  Tank  120L  Fuel  Diesel  Running time  200 Hr  Galvanized mast height  Lifting system  Hydraulic  Rotation  350°  Wind resistance  110 km/h  Trailer  Road-towed trailer  Tyres  185/70R13  Basement  Bunded base 120%  Stabilizers  4+1  Canopy  Powder coating paint  Optional  Optional included as standard:  Weekly timer Hydraulic stabilizers  Shipment  Dimension  235x147x240 cm                                                                                                                                                                                                                                                                                                                                                                                                                                                                                                                                                                                                                                                                                                                                                                                                                                                                                                                                                                                                                                                                                                                                                                                                                                                                                                                                                             | Performance data               |                                                                 |
|--------------------------------------------------------------------------------------------------------------------------------------------------------------------------------------------------------------------------------------------------------------------------------------------------------------------------------------------------------------------------------------------------------------------------------------------------------------------------------------------------------------------------------------------------------------------------------------------------------------------------------------------------------------------------------------------------------------------------------------------------------------------------------------------------------------------------------------------------------------------------------------------------------------------------------------------------------------------------------------------------------------------------------------------------------------------------------------------------------------------------------------------------------------------------------------------------------------------------------------------------------------------------------------------------------------------------------------------------------------------------------------------------------------------------------------------------------------------------------------------------------------------------------------------------------------------------------------------------------------------------------------------------------------------------------------------------------------------------------------------------------------------------------------------------------------------------------------------------------------------------------------------------------------------------------------------------------------------------------------------------------------------------------------------------------------------------------------------------------------------------------|--------------------------------|-----------------------------------------------------------------|
| Operating temperature Sound level Gound level Goolant Coolant Liquid Cylinders 3 Emissions Stage V Alternator Linz Alumen Rated outlet 3.5kWA Regulation Brushless Voltage accurancy 4/- 5% Auxillary power 1.2kVA Fuel Consumption O,60 I/h Tank 120L Fuel Diesel Running time 200 Hr Galvanized mast height Lifting system Hydraulic Rotation Station Stage W Wind resistance 110 km/h Trailer Road -towed trailer Tyres 185/70R13 Basement Bunded base 120% Stabilizers 4+1 Canopy Powder coating paint Optional Optional included as standard: Optional not included: Brushless Shipment Dimension 235x147x240 cm Weight Truck 10 Coolant Vanner 3TNV68 Sage L401 MKII Engine Yanner 3TNV68 Stabilizers Grid/engine selector Daylight sensor with Autostart AMOSS kit Battery isolator Electric tilting head Dimension 235x147x240 cm                                                                                                                                                                                                                                                                                                                                                                                                                                                                                                                                                                                                                                                                                                                                                                                                                                                                                                                                                                                                                                                                                                                                                                                                  | Rated frequency / voltage      | 50 Hz / 230 V                                                   |
| Sound level 61 dB @ 7 m Control unit Deep Sea L401 MKII Engine Yanmar 3TNV68 Speed 1500 rpm Coolant Coylinders 3 Emissions Stage V Alternator Linz Alumen Rated outlet 3.5kVA Regulation Brushless Voltage accurancy 4/- 5% Auxillary power 1.2kVA Fuel Consumption 0,60 l/h Tank 120L Fuel Diesel Running time 200 Hr Galvanized mast height 8.5 m Lifting system Hydraulic Rotation 350 ° Wind resistance 110 km/h Trailer Road -towed trailer Tyres 185/70R13 Basement Bunded base 120% Stabilizers 4+1 Canopy Powder coating paint Optional Optional included as standard: Grid/engine selector Daylight sensor with Autostart AMOSS kit Battery isolator Electric tilting head Optional not included: Weekly timer Hydraulic stabilizers Shipment Dimension 235x147x240 cm Weight 900 kg Truck 10                                                                                                                                                                                                                                                                                                                                                                                                                                                                                                                                                                                                                                                                                                                                                                                                                                                                                                                                                                                                                                                                                                                                                                                                                                                                                                                         | Rated Power                    | 3.5 kW                                                          |
| Control unit  Engine  Yannar 3TNV68  Speed  1500 rpm  Coolant Liquid Cylinders 3 Emissions Stage V  Alternator Linz Alumen  Rated outlet 3.5kVA  Regulation Brushless  Voltage accurancy 4/- 5%  Auxillary power 1.2kVA  Fuel Consumption 7 Joes Ling Alumen  Rank 120L Fuel Diesel Running time 200 Hr  Galvanized mast height Lifting system Hydraulic Rotation 350° Wind resistance 110 km/h  Trailer Tyres 185/70R13 Basement Bunded base 120%  Stabilizers 4 + 1  Canopy Powder coating paint Optional Optional included as standard: Optional not included: Weekly timer Hydraulic resistance Shipment Dimension 235x147x240 cm Weight Truck 100  Pool kg  Truck 100  Liquid 1500 rpm Li | Operating temperature          | -30/+50°C                                                       |
| Engine     Yanmar 3TNV68       Speed     1500 rpm       Coolant     Liquid       Cylinders     3       Emissions     Stage V       Alternator     Linz Alumen       Rated outlet     3.5kVA       Regulation     Brushless       Voltage accurancy     +/-5%       Auxillary power     1.2kVA       Fuel Consumption     0,601/h       Tank     120L       Fuel     Diesel       Running time     200 Hr       Galvanized mast height     8.5 m       Lifting system     Hydraulic       Rotation     350°       Wind resistance     110 km/h       Trailer     Road -towed trailer       Tyres     185/70R13       Basement     Bunded base 120%       Stabilizers     4 + 1       Canopy     Powder coating paint       Optional     Optional included as standard:     Grid/engine selector Daylight sensor with Autostart AMOSS kit Battery isolator Electric tilting head       Optional not included:     Weekly timer Hydraulic stabilizers       Shipment       Dimension     235x147x240 cm       Weight     900 kg       Truck     10                                                                                                                                                                                                                                                                                                                                                                                                                                                                                                                                                                                                                                                                                                                                                                                                                                                                                                                                                                                                                                                                                | Sound level                    | 61 dB @ 7 m                                                     |
| Speed1500 rpmCoolantLiquidCylinders3EmissionsStage VAlternatorLinz AlumenRated outlet3.5kVARegulationBrushlessVoltage accurancy4/- 5%Auxillary power1.2kVAFuel Consumption0,60 l/hTank120LFuelDieselRunning time200 HrGalvanized mast height8.5 mLifting systemHydraulicRotation350 °Wind resistance110 km/hTrailerRoad -towed trailerTyres185/70R13BasementBunded base 120%Stabilizers4 + 1CanopyPowder coating paintOptionalGrid/engine selector<br>Daylight sensor with Autostart AMOSS kit<br>Battery isolator<br>Electric tilting headOptional not included:Weekly timer<br>Hydraulic stabilizersShipmentWeekly timer<br>Hydraulic stabilizersShipment10Truck10                                                                                                                                                                                                                                                                                                                                                                                                                                                                                                                                                                                                                                                                                                                                                                                                                                                                                                                                                                                                                                                                                                                                                                                                                                                                                                                                                                                                                                                           | Control unit                   | Deep Sea L401 MKII                                              |
| Coolant Liquid Cylinders 3 Emissions Stage V Alternator Linz Alumen Rated outlet 3.5kVA Regulation Brushless Voltage accurancy +/- 5% Auxiliary power 1.2kVA Fuel Consumption 0,60 I/h Tank 120L Fuel Diesel Running time 200 Hr Galvanized mast height 8.5 m Lifting system Hydraulic Rotation 350 ° Wind resistance 110 km/h Trailer Road - towed trailer Tyres 185/70R13 Basement Bunded base 120% Stabilizers 4+1 Canopy Powder coating paint Optional Optional included as standard: Grid/engine selector Daylight sensor with Autostart AMOSS kit Battery isolator Electric tilting head Optional not included: Weekly timer Hydraulic stabilizers Shipment Unession 235x147x240 cm Weight 900 kg Truck 10                                                                                                                                                                                                                                                                                                                                                                                                                                                                                                                                                                                                                                                                                                                                                                                                                                                                                                                                                                                                                                                                                                                                                                                                                                                                                                                                                                                                               | Engine                         | Yanmar 3TNV68                                                   |
| Cylinders 3 Emissions Stage V  Alternator Linz Alumen  Rated outlet 3.5kVA  Regulation Brushless  Voltage accurancy +/- 5%  Auxiliary power 1.2kVA  Fuel Consumption 0,60 l/h  Tank 120L  Fuel Diesel  Running time 200 Hr  Galvanized mast height 8.5 m  Lifting system Hydraulic  Rotation 350°  Wind resistance 110 km/h  Trailer Road -towed trailer  Tyres 185/70R13  Basement Bunded base 120%  Stabilizers 4+1  Canopy Powder coating paint  Optional  Optional included as standard: Grid/engine selector Daylight sensor with Autostart AMOSS kit Battery isolator Electric tilting head  Optional not included: Weekly timer Hydraulic stabilizers  Shipment  Dimension 235x147x240 cm  Weight 900 kg  Truck 10                                                                                                                                                                                                                                                                                                                                                                                                                                                                                                                                                                                                                                                                                                                                                                                                                                                                                                                                                                                                                                                                                                                                                                                                                                                                                                                                                                                                      | Speed                          | 1500 rpm                                                        |
| Emissions Stage V  Alternator Linz Alumen  Rated outlet 3.5kVA  Regulation Brushless  Voltage accurancy +/-5%  Auxiliary power 1.2kVA  Fuel Consumption 0,60 l/h  Tank 120L  Fuel Diesel  Running time 200 Hr  Galvanized mast height 8.5 m  Lifting system Hydraulic  Rotation 350°  Wind resistance 110 km/h  Trailer Road -towed trailer  Tyres 185/70R13  Basement Bunded base 120%  Stabilizers 4 + 1  Canopy Powder coating paint  Optional  Optional included as standard: Grid/engine selector Daylight sensor with Autostart AMOSS kit Battery isolator Electric tilting head  Optional not included: Weekly timer Hydraulic stabilizers  Shipment  Dimension 235x147x240 cm  Weight 900 kg  Truck 10                                                                                                                                                                                                                                                                                                                                                                                                                                                                                                                                                                                                                                                                                                                                                                                                                                                                                                                                                                                                                                                                                                                                                                                                                                                                                                                                                                                                                 | Coolant                        | Liquid                                                          |
| Alternator Rated outlet Rated outlet Regulation Brushless Voltage accurancy +/- 5% Auxiliary power 1.2kVA Fuel Consumption 0,601/h Tank 120L Fuel Diesel Running time 200 Hr Galvanized mast height Lifting system Hydraulic Rotation 350° Wind resistance 110 km/h Trailer Road - towed trailer Tyres 185/70R13 Basement Bunded base 120% Stabilizers 4+1 Canopy Powder coating paint Optional Optional included as standard: Grid/engine selector Daylight sensor with Autostart AMOSS kit Battery isolator Electric tilting head Optional not included: Weekly timer Hydraulic stabilizers Shipment Ueight Pook grid/engine selector Daylight sensor with Autostart AMOSS kit Battery isolator Electric tilting head                                                                                                                                                                                                                                                                                                                                                                                                                                                                                                                                                                                                                                                                                                                                                                                                                                                                                                                                                                                                                                                                                                                                                                                                                                                                                                                                                                                                        | ,                              |                                                                 |
| Rated outlet  Regulation  Brushless  Voltage accurancy  4/- 5%  Auxiliary power  1.2kVA  Fuel Consumption  O,60 V/h  Tank  120L  Fuel  Diesel  Running time  200 Hr  Galvanized mast height  Lifting system  Hydraulic  Rotation  350°  Wind resistance  110 km/h  Trailer  Road - towed trailer  Tyres  185/70R13  Basement  Bunded base 120%  Stabilizers  4 + 1  Canopy  Powder coating paint  Optional  Optional included as standard:  Optional included:  Weekly timer Hydraulic stabilizers  Shipment  Dimension  235x147x240 cm  Weight  900 kg  Truck  10                                                                                                                                                                                                                                                                                                                                                                                                                                                                                                                                                                                                                                                                                                                                                                                                                                                                                                                                                                                                                                                                                                                                                                                                                                                                                                                                                                                                                                                                                                                                                             |                                |                                                                 |
| Regulation Brushless  Voltage accurancy +/- 5%  Auxiliary power 1.2kVA  Fuel Consumption 0.60 l/h  Tank 120L  Fuel Diesel  Running time 200 Hr  Galvanized mast height 8.5 m  Lifting system Hydraulic  Rotation 350°  Wind resistance 110 km/h  Trailer Road - towed trailer  Tyres 185/70R13  Basement Bunded base 120%  Stabilizers 4 + 1  Canopy Powder coating paint  Optional  Optional included as standard: Grid/engine selector Daylight sensor with Autostart AMOSS kit Battery isolator Electric tilting head  Optional not included: Weekly timer Hydraulic stabilizers  Shipment  Dimension 235x147x240 cm  Weight 900 kg  Truck 120L                                                                                                                                                                                                                                                                                                                                                                                                                                                                                                                                                                                                                                                                                                                                                                                                                                                                                                                                                                                                                                                                                                                                                                                                                                                                                                                                                                                                                                                                             |                                |                                                                 |
| Voltage accurancy +/- 5%  Auxiliary power 1.2kVA  Fuel Consumption 0,60 l/h  Tank 120L  Fuel Diesel  Running time 200 Hr  Galvanized mast height 8.5 m  Lifting system Hydraulic  Rotation 350 °  Wind resistance 110 km/h  Trailer Road -towed trailer  Tyres 185/70R13  Basement Bunded base 120%  Stabilizers 4 + 1  Canopy Powder coating paint  Optional  Optional included as standard: Grid/engine selector Daylight sensor with Autostart AM/OSS kit Battery isolator Electric tilting head  Optional not included: Weekly timer Hydraulic stabilizers  Shipment  Dimension 235x147x240 cm  Weight 900 kg  Truck 100                                                                                                                                                                                                                                                                                                                                                                                                                                                                                                                                                                                                                                                                                                                                                                                                                                                                                                                                                                                                                                                                                                                                                                                                                                                                                                                                                                                                                                                                                                   | Rated outlet                   | 3.5kVA                                                          |
| Auxiliary power 1.2kVA  Fuel Consumption 0,60 l/h  Tank 120L  Fuel Diesel  Running time 200 Hr  Galvanized mast height 8.5 m  Lifting system Hydraulic  Rotation 350 °  Wind resistance 110 km/h  Trailer Road-towed trailer  Tyres 185/70R13  Basement Bunded base 120%  Stabilizers 4+1  Canopy Powder coating paint  Optional  Optional included as standard: Grid/engine selector Daylight sensor with Autostart AMOSS kit Battery isolator Electric tilting head  Optional not included: Weekly timer Hydraulic stabilizers  Shipment  Dimension 235x147x240 cm  Weight 900 kg  Truck 100                                                                                                                                                                                                                                                                                                                                                                                                                                                                                                                                                                                                                                                                                                                                                                                                                                                                                                                                                                                                                                                                                                                                                                                                                                                                                                                                                                                                                                                                                                                                 | Regulation                     | Brushless                                                       |
| Fuel Consumption0,60 l/hTank120LFuelDieselRunning time200 HrGalvanized mast height8.5 mLifting systemHydraulicRotation350°Wind resistance110 km/hTrailerRoad -towed trailerTyres185/70R13BasementBunded base 120%Stabilizers4 + 1CanopyPowder coating paintOptionalGrid/engine selector<br>Daylight sensor with Autostart<br>AMOSS kit<br>Battery isolator<br>Electric tillting headOptional not included:Weekly timer<br>Hydraulic stabilizersShipmentWeightDimension235x147x240 cmWeight900 kgTruck10                                                                                                                                                                                                                                                                                                                                                                                                                                                                                                                                                                                                                                                                                                                                                                                                                                                                                                                                                                                                                                                                                                                                                                                                                                                                                                                                                                                                                                                                                                                                                                                                                        | Voltage accurancy              | +/- 5%                                                          |
| Tank 120L Fuel Diesel Running time 200 Hr  Galvanized mast height 8.5 m  Lifting system Hydraulic Rotation 350° Wind resistance 110 km/h  Trailer Road -towed trailer Tyres 185/70R13 Basement Bunded base 120%  Stabilizers 4+1  Canopy Powder coating paint  Optional Optional included as standard: Grid/engine selector Daylight sensor with Autostart AMOSS kit Battery isolator Electric tilting head  Optional not included: Weekly timer Hydraulic stabilizers  Shipment  Dimension 235x147x240 cm  Weight 900 kg  Truck 10                                                                                                                                                                                                                                                                                                                                                                                                                                                                                                                                                                                                                                                                                                                                                                                                                                                                                                                                                                                                                                                                                                                                                                                                                                                                                                                                                                                                                                                                                                                                                                                            | Auxiliary power                | 1.2kVA                                                          |
| Fuel Diesel Running time 200 Hr  Galvanized mast height 8.5 m  Lifting system Hydraulic Rotation 350 °  Wind resistance 110 km/h  Trailer Road - towed trailer  Tyres 185/70R13  Basement Bunded base 120%  Stabilizers 4+1  Canopy Powder coating paint  Optional  Optional included as standard: Grid/engine selector Daylight sensor with Autostart AMOSS kit Battery isolator Electric tilting head  Optional not included: Weekly timer Hydraulic stabilizers  Shipment  Dimension 235x147x240 cm  Weight 900 kg  Truck 10                                                                                                                                                                                                                                                                                                                                                                                                                                                                                                                                                                                                                                                                                                                                                                                                                                                                                                                                                                                                                                                                                                                                                                                                                                                                                                                                                                                                                                                                                                                                                                                                | Fuel Consumption               | 0,60 l/h                                                        |
| Running time  Galvanized mast height  Lifting system  Hydraulic  Rotation  350 °  Wind resistance  110 km/h  Trailer  Road -towed trailer  Tyres  185/70R13  Basement  Bunded base 120%  Stabilizers  4 + 1  Canopy  Powder coating paint  Optional  Optional included as standard:  Optional included as standard:  Optional included:  Weekly timer Hydraulic stabilizers  Shipment  Dimension  235x147x240 cm  Weight  900 kg  Truck                                                                                                                                                                                                                                                                                                                                                                                                                                                                                                                                                                                                                                                                                                                                                                                                                                                                                                                                                                                                                                                                                                                                                                                                                                                                                                                                                                                                                                                                                                                                                                                                                                                                                        | Tank                           | 120L                                                            |
| Galvanized mast height  Lifting system  Hydraulic  Rotation  350 °  Wind resistance  110 km/h  Trailer  Road -towed trailer  Tyres  185/70R13  Basement  Bunded base 120%  Stabilizers  4 + 1  Canopy  Powder coating paint  Optional  Optional included as standard:  Optional included as standard:  Optional included:  Weekly timer Hydraulic stabilizers  Shipment  Dimension  235x147x240 cm  Weight  900 kg  Truck  10                                                                                                                                                                                                                                                                                                                                                                                                                                                                                                                                                                                                                                                                                                                                                                                                                                                                                                                                                                                                                                                                                                                                                                                                                                                                                                                                                                                                                                                                                                                                                                                                                                                                                                  | Fuel                           | Diesel                                                          |
| Galvanized mast height8.5 mLifting systemHydraulicRotation350 °Wind resistance110 km/hTrailerRoad-towed trailerTyres185/70R13BasementBunded base 120%Stabilizers4 + 1CanopyPowder coating paintOptionalGrid/engine selector<br>Daylight sensor with Autostart<br>AMOSS kit<br>Battery isolator<br>Electric tilting headOptional not included:Weekly timer<br>Hydraulic stabilizersShipment235x147x240 cmWeight900 kgTruck10                                                                                                                                                                                                                                                                                                                                                                                                                                                                                                                                                                                                                                                                                                                                                                                                                                                                                                                                                                                                                                                                                                                                                                                                                                                                                                                                                                                                                                                                                                                                                                                                                                                                                                    | Running time                   | 200 Hr                                                          |
| Rotation 350 ° Wind resistance 110 km/h  Trailer Road -towed trailer  Tyres 185/70R13  Basement Bunded base 120%  Stabilizers 4+1  Canopy Powder coating paint  Optional  Optional included as standard: Grid/engine selector Daylight sensor with Autostart AMOSS kit Battery isolator Electric tilting head  Optional not included: Weekly timer Hydraulic stabilizers  Shipment  Dimension 235x147x240 cm  Weight 900 kg  Truck 100                                                                                                                                                                                                                                                                                                                                                                                                                                                                                                                                                                                                                                                                                                                                                                                                                                                                                                                                                                                                                                                                                                                                                                                                                                                                                                                                                                                                                                                                                                                                                                                                                                                                                         | Galvanized mast height         | 8.5 m                                                           |
| Wind resistance  Trailer  Road -towed trailer  Tyres  185/70R13  Basement  Bunded base 120%  Stabilizers  4 + 1  Canopy  Powder coating paint  Optional  Optional included as standard:  Optional included as standard:  Optional not included:  Weekly timer Hydraulic stabilizers  Shipment  Dimension  Weight  900 kg  Truck  110 km/h  Road -towed trailer  Road -towed tr | Lifting system                 | Hydraulic                                                       |
| Trailer Tyres  185/70R13  Basement  Bunded base 120%  Stabilizers  4 + 1  Canopy  Powder coating paint  Optional  Optional included as standard:  Optional included as standard:  Optional included:  Optional not included:  Weekly timer Hydraulic stabilizers  Shipment  Dimension  235x147x240 cm  Weight  900 kg  Truck  10                                                                                                                                                                                                                                                                                                                                                                                                                                                                                                                                                                                                                                                                                                                                                                                                                                                                                                                                                                                                                                                                                                                                                                                                                                                                                                                                                                                                                                                                                                                                                                                                                                                                                                                                                                                               | Rotation                       | 350°                                                            |
| Tyres 185/70R13  Basement Bunded base 120%  Stabilizers 4+1  Canopy Powder coating paint  Optional  Optional included as standard: Grid/engine selector Daylight sensor with Autostart AMOSS kit Battery isolator Electric tilting head  Optional not included: Weekly timer Hydraulic stabilizers  Shipment  Dimension 235x147x240 cm  Weight 900 kg  Truck 10                                                                                                                                                                                                                                                                                                                                                                                                                                                                                                                                                                                                                                                                                                                                                                                                                                                                                                                                                                                                                                                                                                                                                                                                                                                                                                                                                                                                                                                                                                                                                                                                                                                                                                                                                                | Wind resistance                | 110 km/h                                                        |
| Basement  Stabilizers  4+1  Canopy Powder coating paint  Optional  Optional included as standard: Optional included as standard: Optional included as standard: Optional included: Weekly timer Hydraulic stabilizers  Shipment  Dimension  235x147x240 cm  Weight 900 kg  Truck  10                                                                                                                                                                                                                                                                                                                                                                                                                                                                                                                                                                                                                                                                                                                                                                                                                                                                                                                                                                                                                                                                                                                                                                                                                                                                                                                                                                                                                                                                                                                                                                                                                                                                                                                                                                                                                                           | Trailer                        | Road -towed trailer                                             |
| Stabilizers 4 + 1  Canopy Powder coating paint  Optional  Optional included as standard: Grid/engine selector Daylight sensor with Autostart AMOSS kit Battery isolator Electric tilting head  Optional not included: Weekly timer Hydraulic stabilizers  Shipment  Dimension 235x147x240 cm  Weight 900 kg  Truck 10                                                                                                                                                                                                                                                                                                                                                                                                                                                                                                                                                                                                                                                                                                                                                                                                                                                                                                                                                                                                                                                                                                                                                                                                                                                                                                                                                                                                                                                                                                                                                                                                                                                                                                                                                                                                          | Tyres                          | 185/70R13                                                       |
| Canopy Powder coating paint  Optional  Optional included as standard: Optional included as standard: Optional included: Optional not included: Optional not included: Weekly timer Hydraulic stabilizers  Shipment  Dimension 235x147x240 cm Weight 900 kg  Truck 10                                                                                                                                                                                                                                                                                                                                                                                                                                                                                                                                                                                                                                                                                                                                                                                                                                                                                                                                                                                                                                                                                                                                                                                                                                                                                                                                                                                                                                                                                                                                                                                                                                                                                                                                                                                                                                                           | Basement                       | Bunded base 120%                                                |
| Optional         Optional included as standard:       Grid/engine selector Daylight sensor with Autostart AMOSS kit Battery isolator Electric tilting head         Optional not included:       Weekly timer Hydraulic stabilizers         Shipment         Dimension       235x147x240 cm         Weight       900 kg         Truck       10                                                                                                                                                                                                                                                                                                                                                                                                                                                                                                                                                                                                                                                                                                                                                                                                                                                                                                                                                                                                                                                                                                                                                                                                                                                                                                                                                                                                                                                                                                                                                                                                                                                                                                                                                                                  | Stabilizers                    | 4 + 1                                                           |
| Optional included as standard:  Optional included as standard:  Optional not included:  Optional not included:  Shipment  Dimension  Weekly timer Hydraulic stabilizers  Shipment  Dimension  235x147x240 cm  Weight  900 kg  Truck  10                                                                                                                                                                                                                                                                                                                                                                                                                                                                                                                                                                                                                                                                                                                                                                                                                                                                                                                                                                                                                                                                                                                                                                                                                                                                                                                                                                                                                                                                                                                                                                                                                                                                                                                                                                                                                                                                                        | Canopy                         | Powder coating paint                                            |
| Daylight sensor with Autostart AMOSS kit Battery isolator Electric tilting head  Optional not included:  Weekly timer Hydraulic stabilizers  Shipment  Dimension  235x147x240 cm  Weight  900 kg  Truck  10                                                                                                                                                                                                                                                                                                                                                                                                                                                                                                                                                                                                                                                                                                                                                                                                                                                                                                                                                                                                                                                                                                                                                                                                                                                                                                                                                                                                                                                                                                                                                                                                                                                                                                                                                                                                                                                                                                                    | Optional                       |                                                                 |
| Hydraulic stabilizers  Shipment  Dimension 235x147x240 cm  Weight 900 kg  Truck 10                                                                                                                                                                                                                                                                                                                                                                                                                                                                                                                                                                                                                                                                                                                                                                                                                                                                                                                                                                                                                                                                                                                                                                                                                                                                                                                                                                                                                                                                                                                                                                                                                                                                                                                                                                                                                                                                                                                                                                                                                                             | Optional included as standard: | Daylight sensor with Autostart<br>AMOSS kit<br>Battery isolator |
| Dimension         235x147x240 cm           Weight         900 kg           Truck         10                                                                                                                                                                                                                                                                                                                                                                                                                                                                                                                                                                                                                                                                                                                                                                                                                                                                                                                                                                                                                                                                                                                                                                                                                                                                                                                                                                                                                                                                                                                                                                                                                                                                                                                                                                                                                                                                                                                                                                                                                                    | Optional not included:         |                                                                 |
| Weight 900 kg Truck 10                                                                                                                                                                                                                                                                                                                                                                                                                                                                                                                                                                                                                                                                                                                                                                                                                                                                                                                                                                                                                                                                                                                                                                                                                                                                                                                                                                                                                                                                                                                                                                                                                                                                                                                                                                                                                                                                                                                                                                                                                                                                                                         | Shipment                       |                                                                 |
| Truck 10                                                                                                                                                                                                                                                                                                                                                                                                                                                                                                                                                                                                                                                                                                                                                                                                                                                                                                                                                                                                                                                                                                                                                                                                                                                                                                                                                                                                                                                                                                                                                                                                                                                                                                                                                                                                                                                                                                                                                                                                                                                                                                                       | Dimension                      | 235x147x240 cm                                                  |
|                                                                                                                                                                                                                                                                                                                                                                                                                                                                                                                                                                                                                                                                                                                                                                                                                                                                                                                                                                                                                                                                                                                                                                                                                                                                                                                                                                                                                                                                                                                                                                                                                                                                                                                                                                                                                                                                                                                                                                                                                                                                                                                                | Weight                         | 900 kg                                                          |
| Container 40"HC 10                                                                                                                                                                                                                                                                                                                                                                                                                                                                                                                                                                                                                                                                                                                                                                                                                                                                                                                                                                                                                                                                                                                                                                                                                                                                                                                                                                                                                                                                                                                                                                                                                                                                                                                                                                                                                                                                                                                                                                                                                                                                                                             | Truck                          | 10                                                              |
|                                                                                                                                                                                                                                                                                                                                                                                                                                                                                                                                                                                                                                                                                                                                                                                                                                                                                                                                                                                                                                                                                                                                                                                                                                                                                                                                                                                                                                                                                                                                                                                                                                                                                                                                                                                                                                                                                                                                                                                                                                                                                                                                | Container 40"HC                | 10                                                              |