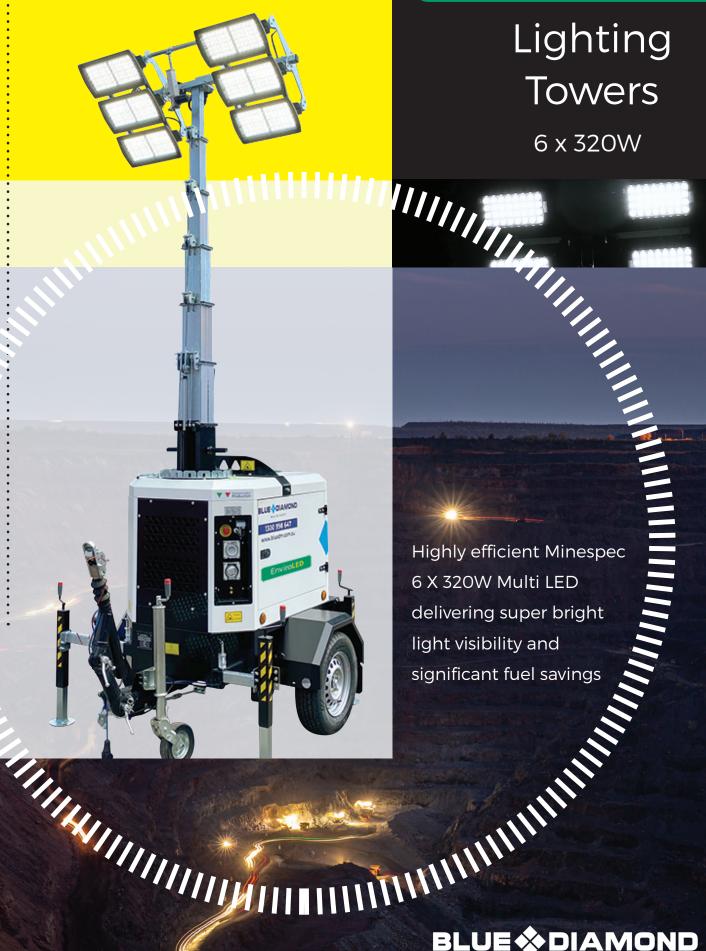

## Lighting Towers

Highly efficient Minespec 6 X 320W Multi LED delivering super bright light visibility and significant fuel savings

#### **KEY FEATURES**

· Massive 249300 Lumen

· 7800 M2 @ 20 Lux

· Easy to use Deep Sea L401 MKII Controller

Hydraulic Tilting Head

Extendable Draw Bar

 Super Fuel Efficient Japanese Yanmar engine with 200 Hour Run Time

Italian made for tough Australian conditions, delivering super bright light for continuous night work in mining, construction and civil works.