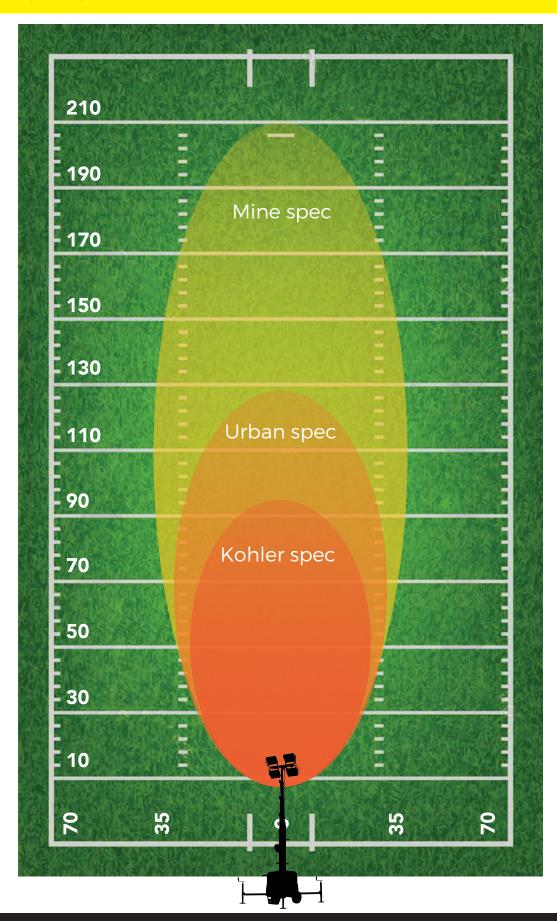

| Container 40"HC                | 10                                                              |

#### EnviroLED

Lighting Area (see MultiLed head on front page)