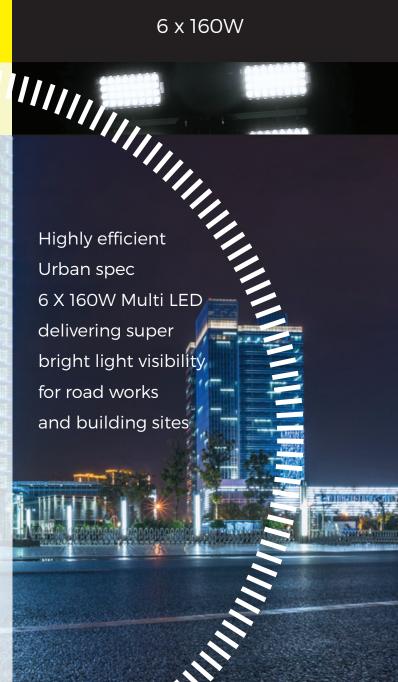

# Lighting Towers

6 x 160W

#### **KEY FEATURES**

· 6 x 160W Multi LED

· Massive 122100 Lumen

· 4200 M2 @ 20 Lux

· Easy to use Com Ap Inteli Nano Controller

 Super Fuel Efficient Kohler engine with 218 Hour Run Time

Italian made for tough Australian conditions, delivering super bright light for continuous night work in construction and civil works.