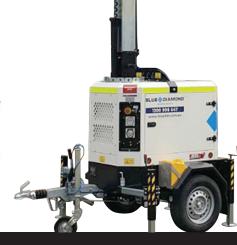

#### **KEY FEATURES**

· 6 x 160W Multi LED

· Massive 122100 Lumen

· 4200 M2 @ 20 Lux

· Easy to use Com Ap Inteli Nano Controller

 Super Fuel Efficient Kohler engine with 218 Hour Run Time

Italian made for tough Australian conditions, delivering super bright light for continuous night work in construction and civil works.

### **Lighting Towers Technical Specifications**

| Performance data               |                                                                                            |
|--------------------------------|--------------------------------------------------------------------------------------------|
| Rated frequency / voltage      | 50 Hz / 230 V                                                                              |
| Rated Power                    | 3.5 kW                                                                                     |
| Operating temperature          | -30/+50°C                                                                                  |
| Sound level                    | 61 dB @ 7 m                                                                                |
| Control unit                   | ComAp InteliNano                                                                           |
| Engine                         | Kohler KDW 702                                                                             |
| Speed                          | 1500 rpm                                                                                   |
| Coolant                        | Liquid                                                                                     |
| Cylinders                      | 2                                                                                          |
| Emissions                      | Stage V                                                                                    |
| Alternator                     | Linz Alumen                                                                                |
| Rated outlet                   | 3.5 kVA                                                                                    |
| Regulation                     | Brushless                                                                                  |
| Voltage accurancy              | +/- 5%                                                                                     |
| Auxillary power                | 1.8 kVA                                                                                    |
| Fuel Consumption               | 0,55 l/h                                                                                   |
| Tank                           | 1201                                                                                       |
| Fuel                           | Diesel                                                                                     |
| Running time                   | 218 h                                                                                      |
| Galvanized mast height         | 8.5 m                                                                                      |
| Lifting system                 | Hydraulic                                                                                  |
| Rotation                       | 350°                                                                                       |
| Wind resistance                | 110 km/h                                                                                   |
| Trailer                        | Road -towed trailer                                                                        |
| Tyres                          | 185/70R13                                                                                  |
| Basement                       | Bunded base 120%                                                                           |
| Stabilizers                    | 4+1                                                                                        |
| Canopy                         | Powder coating paint                                                                       |
| Optional                       |                                                                                            |
| Optional included as standard: | Grid/engine selector<br>Daylight sensor with Autostart<br>AMOSS kit                        |
| Optional not included:         | DeepSea control unit L401 wth<br>weekly timer<br>Battery Isolator<br>Electric tilting head |
| Shipment                       |                                                                                            |
| Dimension                      | 235x147x240 cm                                                                             |
| Weight                         | 850 kg                                                                                     |
| Truck                          | 10                                                                                         |
| Container 40"HC                | 10                                                                                         |
|                                |                                                                                            |