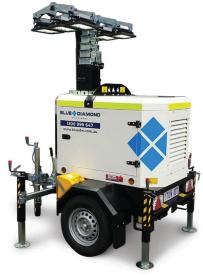

#### **KEY FEATURES**

· 6 x 160W Multi LED

· Massive 122100 Lumen

· 4200 M2 @ 20 Lux

· Easy to use Com Ap Inteli Nano Controller

 Super Fuel Efficient Kohler engine with 218 Hour Run Time

Italian made for tough Australian conditions, delivering super bright light for continuous night work in construction and civil works.

### **Lighting Towers Technical Specifications**

| Performance data               |                                                                                            |
|--------------------------------|--------------------------------------------------------------------------------------------|
| Rated frequency / voltage      | 50 Hz / 230 V                                                                              |
| Rated Power                    | 3.5 kW                                                                                     |
| Operating temperature          | -30/+50°C                                                                                  |
| Sound level                    | 61 dB @ 7 m                                                                                |
| Control unit                   | ComAp InteliNano                                                                           |
| Engine                         | Kohler KDW 702                                                                             |
| Speed                          | 1500 rpm                                                                                   |
| Coolant                        | Liquid                                                                                     |
| Cylinders                      | 2                                                                                          |
| Emissions                      | Stage V                                                                                    |
| Alternator                     | Linz Alumen                                                                                |
| Rated outlet                   | 3.5 kVA                                                                                    |
| Regulation                     | Brushless                                                                                  |
| Voltage accurancy              | +/- 5%                                                                                     |
| Auxillary power                | 1.8 kVA                                                                                    |
| Fuel Consumption               | 0,55 l/h                                                                                   |
| Tank                           | 1201                                                                                       |
| Fuel                           | Diesel                                                                                     |
| Running time                   | 218 h                                                                                      |
| Galvanized mast height         | 8.5 m                                                                                      |
| Lifting system                 | Hydraulic                                                                                  |
| Rotation                       | 350°                                                                                       |
| Wind resistance                | 110 km/h                                                                                   |
| Trailer                        | Road -towed trailer                                                                        |
| Tyres                          | 185/70R13                                                                                  |
| Basement                       | Bunded base 120%                                                                           |
| Stabilizers                    | 4+1                                                                                        |
| Canopy                         | Powder coating paint                                                                       |
| Optional                       |                                                                                            |
| Optional included as standard: | Grid/engine selector<br>Daylight sensor with Autostart<br>AMOSS kit                        |
| Optional not included:         | DeepSea control unit L401 wth<br>weekly timer<br>Battery Isolator<br>Electric tilting head |
| Shipment                       |                                                                                            |
| Dimension                      | 235x147x240 cm                                                                             |
| Weight                         | 850 kg                                                                                     |
| Truck                          | 10                                                                                         |
| Container 40"HC                | 10                                                                                         |
|                                |                                                                                            |