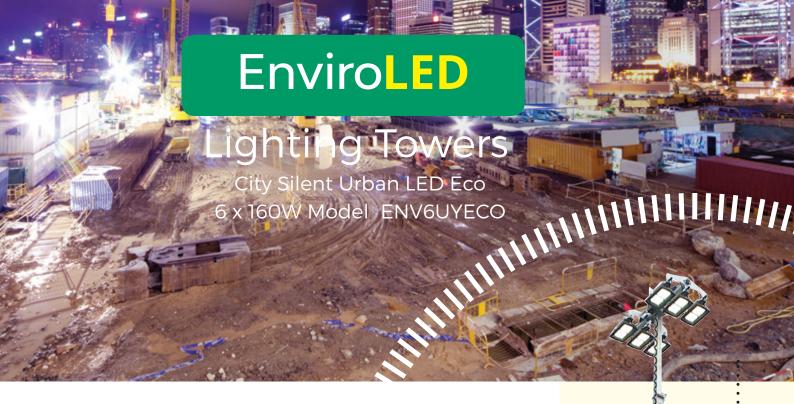

## City Silent LED - Eco

Model: ENV6UYECO

LUE O DIAMOND

# Lighting Towers

6 x 160W

## EnviroLED

Lighting Area (see MultiLed head on front page)