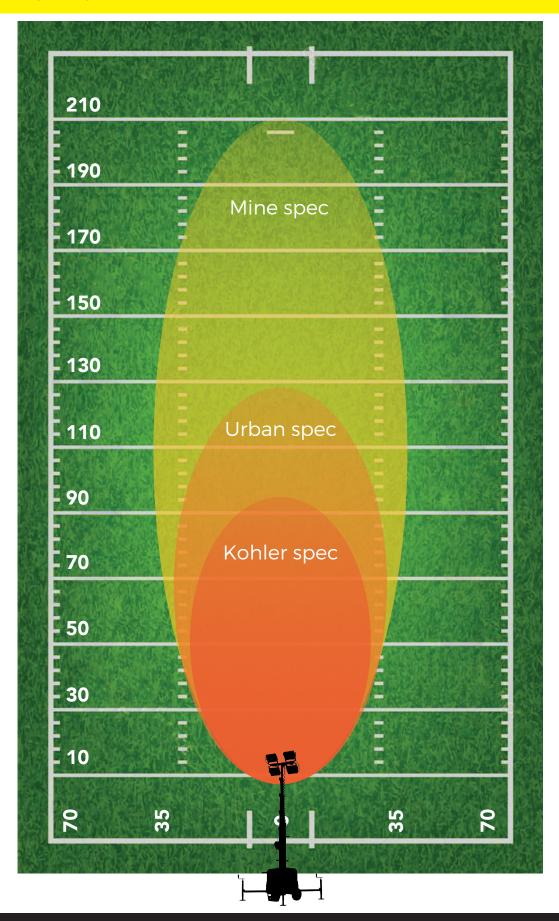

|
| Dimension                      | 235x147x240 cm                                                                             |
| Weight                         | 850 kg                                                                                     |
| Truck                          | 10                                                                                         |
| Container 40"HC                | 10                                                                                         |
|                                |                                                                                            |



## EnviroLED

Lighting Area (see MultiLed head on front page)